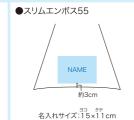

#### スリムエンボス55

サ イ ズ:親骨/55cm×8本骨 素 材:生地/POE 親骨・中棒/スチール ハンドル/樹脂 出荷単位:60本 JANコード: 4905722020670 ハンドル色(全5色) ホワイト オレンジ ピンク ライトブルー ネイビー

# 名入れ傘 印刷範囲一覧

● POE傘50 ョコ タテ 名入れサイズ:17×11cm ョコ タテ 名入れサイズ:15×11cm

●ジャンプ傘60

ョコ タテ 名入れサイズ:18×9cm

約3cm

ョコ タテ 名入れサイズ:24×15cm

●大判軽量ジャンプ傘80

●ジャンプ傘65 木ハンドル