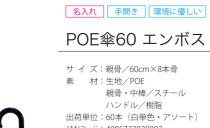

#### 名入れ 手開き 環境に優しい

#### POE傘60

サ イ ズ:親骨/60cm×8本骨 素 材: 生地/POE 親骨・中棒/スチール ハンドル/樹脂

出荷単位:60本(単色・アソート) JANコード:4905722020878

環境に優しい このマークが付いている商品は、焼却しても塩化水素等の有毒ガスを発生しない、環境にやさしい材質を使用しております。

名入れジャンプ式

サ イ ズ:親骨/60cm×8本骨

素 材: 生地/ポリエステル 親骨・中棒/スチール