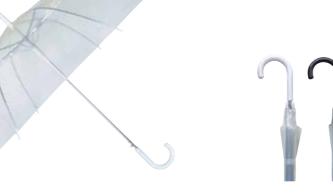

素 材:生地/ポンジー 親骨/グラスファイバー、アルミ

中棒/アルミ ハンドル/樹脂 出荷単位:60本

JANコード: 4905722020618

| JANコード:4905722020892 |    |   |   |   |
|----------------------|----|---|---|---|
| ハンドル色 (全5色)          |    |   |   |   |
|                      |    |   |   |   |
| 白                    | 水色 | 緑 | 紺 | 黒 |
| ※アソート内容              |    |   |   |   |
| 白・水色・緑・紺・黒 各12本      |    |   |   |   |