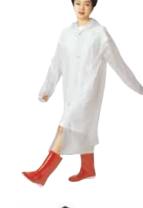

#### カラーレインコート

サ イ ズ:フリーサイズ(着丈110cm) 素 材:PEVA 出荷単位:120個 JANコード: 4905722022247 生地色(全1色)

サ イ ズ:フリーサイズ (着丈120cm) 素 材:ナイロン 出荷単位:60個 JANコード: 4997434391872 (ブラック) 4997434390271 (スカイブルー) 4997434390479 (ベージュ) 生地色(全3色)