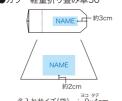

ョコ タテ 名入れサイズ:18×9cm

約3cm

<sup>ヨコ タテ</sup> 名入れサイズ:7×5cm

●婦人傘55 16本骨

3コ タテ 名入れサイズ:18×13cm ●カラー軽量折り畳み傘50 ●アルミ軽量3段折り畳み傘

3コ タテ 名入れサイズ(袋) : 9×4cm 名入れサイズ(本体):15×9cm ●子供ジャンプ傘55

●折り畳み傘55 6本骨