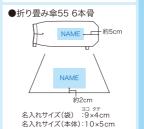

ョコ タテ 名入れサイズ:18×9cm

約3cm

<sup>ヨコ タテ</sup> 名入れサイズ:7×5cm

●婦人傘55 16本骨

3コ タテ 名入れサイズ:18×13cm ●カラー軽量折り畳み傘50 ●アルミ軽量3段折り畳み傘

3コ タテ 名入れサイズ(袋) : 9×4cm 名入れサイズ(本体):15×9cm ●子供ジャンプ傘55

●折り畳み傘55 6本骨