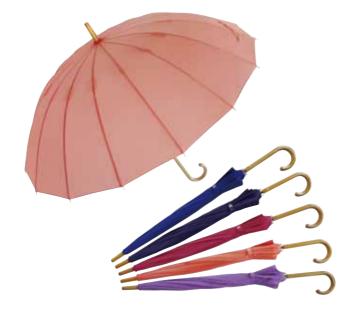

## 婦人傘55 16本骨

サ イ ズ: 親骨/55cm×16本骨素 材: 生地/ポリエステル 親骨・中棒/スチール ハンドル/樹脂 出荷単位: 50本 (アソートのみ)

生地色 (全5色)

R ブルー ネイビー レッド オレンジ パープル