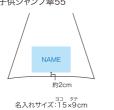

ョコ タテ 名入れサイズ:18×9cm

約3cm

<sup>ヨコ タテ</sup> 名入れサイズ:7×5cm

●婦人傘55 16本骨

3コ タテ 名入れサイズ:18×13cm ●カラー軽量折り畳み傘50 ●アルミ軽量3段折り畳み傘

3コ タテ 名入れサイズ(袋) : 9×4cm 名入れサイズ(本体):15×9cm ●子供ジャンプ傘55

●折り畳み傘55 6本骨