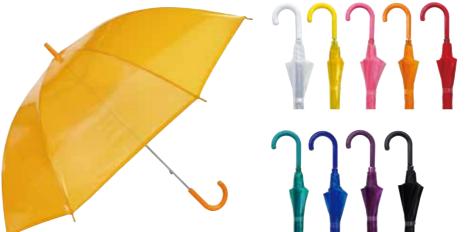

#### ジャンプ式

名入れジャンプ式

サイズ:親骨/60cm×8本骨

素 材:生地/ポリエステル 親骨・中棒/スチール ハンドル/樹脂

出荷単位:60本

生地色(全12色)

ジャンプ傘60 カラー無地