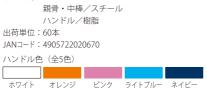

#### POE傘60

サ イ ズ:親骨/60cm×8本骨 素 材: 生地/POE 親骨・中棒/スチール ハンドル/樹脂

出荷単位:60本(単色・アソート) JANコード:4905722020878

環境に優しい このマークが付いている商品は、焼却しても塩化水素等の有毒ガスを発生しない、環境にやさしい材質を使用しております。

名入れジャンプ式

サ イ ズ:親骨/60cm×8本骨

素 材: 生地/ポリエステル 親骨・中棒/スチール

出荷単位:60本 JANコード:4905722020601

名入れ ジャンプ式

サ イ ズ:親骨/65cm×8本骨 素 材:生地/ポンジー 親骨/グラスファイバー

ハンドル/木材 出荷単位:48本

JANコード: 4905722020755

生地色(全5色) スカイブルー ベージュ

中棒/スチール(黒)

ジャンプ傘65 木ハンドル