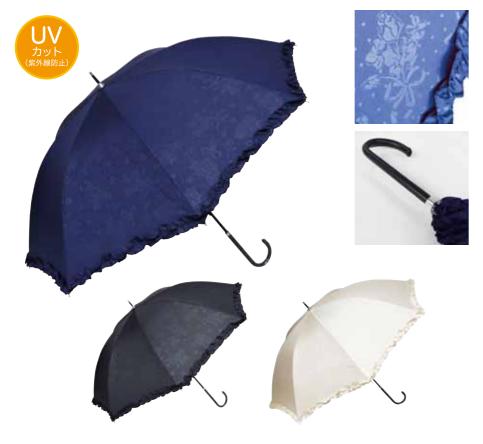

#### 晴雨兼用 長傘55 ブーケ

サ イ ズ:親骨/55cm×8本骨 素 材:生地/ポンジー (UVカット加工・エンボス加工) 親骨・中棒/スチール(黒)

ハンドル/合成皮革 出荷単位:30本 JANコード:4905722021318

生地色(全3色)

※防水・撥水加工を施した晴雨兼用傘です

※こちらの製品にスクリーン印刷で名入れをする場合、 生地のエンボスが浮き出てしまい、綺麗な仕上がりに ならない場合がございます。