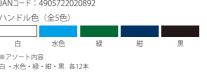

素 材:生地/ポンジー 親骨/グラスファイバー、アルミ

中棒/アルミ ハンドル/樹脂 出荷単位:60本

JANコード: 4905722020618

| JANコード:4905722020892 |    |   |   |   |
|----------------------|----|---|---|---|
| ハンドル色 (全5色)          |    |   |   |   |
|                      |    |   |   |   |
| 白                    | 水色 | 緑 | 紺 | 黒 |
| ※アソート内容              |    |   |   |   |
| 白・水色・緑・紺・黒 各12本      |    |   |   |   |