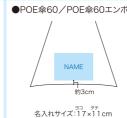

#### POE傘60

サ イ ズ:親骨/60cm×8本骨 素 材: 生地/POE 親骨・中棒/スチール ハンドル/樹脂

出荷単位:60本(単色・アソート) JANコード:4905722020878

環境に優しい このマークが付いている商品は、焼却しても塩化水素等の有毒ガスを発生しない、環境にやさしい材質を使用しております。

名入れジャンプ式

サ イ ズ:親骨/60cm×8本骨

素 材: 生地/ポリエステル 親骨・中棒/スチール

# 名入れ傘 印刷範囲一覧

● POE傘50 ョコ タテ 名入れサイズ:17×11cm ョコ タテ 名入れサイズ:15×11cm

●ジャンプ傘60

ョコ タテ 名入れサイズ:18×9cm

約3cm

ョコ タテ 名入れサイズ:24×15cm

●大判軽量ジャンプ傘80

●ジャンプ傘65 木ハンドル