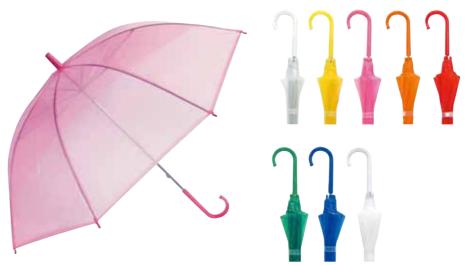

#### クリアジャンプ傘60

サイズ:親骨/60cm×8本骨

素 材: 生地 / POE 親骨・中棒 / スチール ハンドル/樹脂

出荷単位:60本(単色・アソート) JAN⊐-ド: 4905722020663

ハンドル色(全9色)

※アソート内容①ホワイト・パステルイエロー・パステルピンク・パステルブルー・パステルグリーン②ホワイト・エンジ・ネイビー・ダークグリーン・ブラック