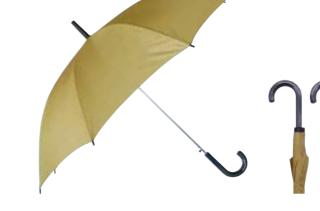

#### POE傘60

サ イ ズ:親骨/60cm×8本骨 素 材: 生地/POE 親骨・中棒/スチール ハンドル/樹脂

出荷単位:60本(単色・アソート) JANコード:4905722020878

環境に優しい このマークが付いている商品は、焼却しても塩化水素等の有毒ガスを発生しない、環境にやさしい材質を使用しております。

名入れジャンプ式

サ イ ズ:親骨/60cm×8本骨

素 材: 生地/ポリエステル 親骨・中棒/スチール