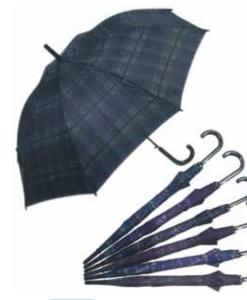

#### 晴雨兼用 長傘55 ブーケ

サ イ ズ:親骨/55cm×8本骨 素 材:生地/ポンジー (UVカット加工・エンボス加工) 親骨・中棒/スチール(黒)

ハンドル/合成皮革 出荷単位:30本 JANコード:4905722021318

生地色(全3色)

※防水・撥水加工を施した晴雨兼用傘です

※こちらの製品にスクリーン印刷で名入れをする場合、 生地のエンボスが浮き出てしまい、綺麗な仕上がりに ならない場合がございます。