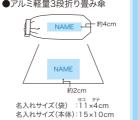

ョコ タテ 名入れサイズ:18×9cm

約3cm

<sup>ヨコ タテ</sup> 名入れサイズ:7×5cm

●婦人傘55 16本骨

3コ タテ 名入れサイズ:18×13cm ●カラー軽量折り畳み傘50 ●アルミ軽量3段折り畳み傘

3コ タテ 名入れサイズ(袋) : 9×4cm 名入れサイズ(本体):15×9cm ●子供ジャンプ傘55

●折り畳み傘55 6本骨