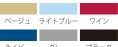

#### スリムエンボス55

サ イ ズ:親骨/55cm×8本骨 素 材:生地/POE 親骨・中棒/スチール ハンドル/樹脂 出荷単位:60本 JANコード: 4905722020670 ハンドル色(全5色) ホワイト オレンジ ピンク ライトブルー ネイビー