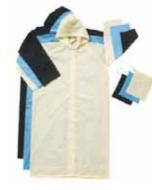

#### 楽々レインコート

サ イ ズ:フリーサイズ(胸囲140cm・着丈120cm) ※適応身長/165~185cm 素 材:PEVA 出荷単位:120個 JANコード: 4905722022261 生地色(全1色)

環境に優しい