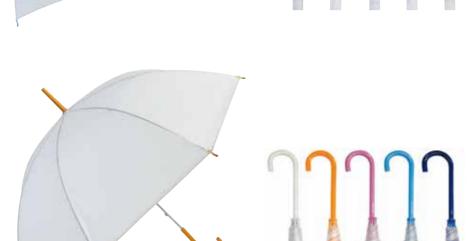

#### クリアジャンプ傘60

サイズ:親骨/60cm×8本骨

素 材: 生地 / POE 親骨・中棒 / スチール ハンドル/樹脂

出荷単位:60本(単色・アソート) JAN⊐-ド: 4905722020663

ハンドル色(全9色)

※アソート内容①ホワイト・パステルイエロー・パステルピンク・パステルブルー・パステルグリーン②ホワイト・エンジ・ネイビー・ダークグリーン・ブラック