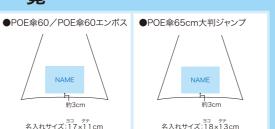

#### POE傘60

サ イ ズ:親骨/60cm×8本骨 素 材: 生地/POE 親骨・中棒/スチール ハンドル/樹脂

出荷単位:60本(単色・アソート) JANコード:4905722020878

環境に優しい このマークが付いている商品は、焼却しても塩化水素等の有毒ガスを発生しない、環境にやさしい材質を使用しております。

名入れジャンプ式

サ イ ズ:親骨/60cm×8本骨

素 材: 生地/ポリエステル 親骨・中棒/スチール

#### POE傘65cm大判ジャンプ

サイズ:親骨/65cm×8本骨素 材:生地/POE 親骨・中棒/スチール ハンドル/樹脂 出荷単位:36本 JANコード: 4905722020748 ハンドル色 (全2色)

# 名入れ傘 印刷範囲一覧

● POE傘50 ョコ タテ 名入れサイズ:17×11cm ョコ タテ 名入れサイズ:15×11cm

●ジャンプ傘60

ョコ タテ 名入れサイズ:18×9cm

約3cm

ョコ タテ 名入れサイズ:24×15cm

●大判軽量ジャンプ傘80

●ジャンプ傘65 木ハンドル