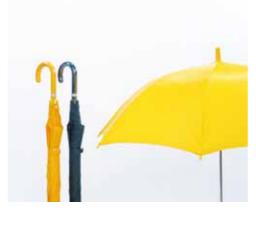

#### POE傘65cm大判ジャンプ

サイズ:親骨/65cm×8本骨素 材:生地/POE 親骨・中棒/スチール ハンドル/樹脂 出荷単位:36本 JANコード: 4905722020748 ハンドル色 (全2色)