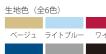

#### 晴雨兼用 長傘55 ブーケ

サ イ ズ:親骨/55cm×8本骨 素 材:生地/ポンジー (UVカット加工・エンボス加工) 親骨・中棒/スチール(黒)

ハンドル/合成皮革 出荷単位:30本 JANコード:4905722021318

生地色(全3色)

※防水・撥水加工を施した晴雨兼用傘です

※こちらの製品にスクリーン印刷で名入れをする場合、 生地のエンボスが浮き出てしまい、綺麗な仕上がりに ならない場合がございます。