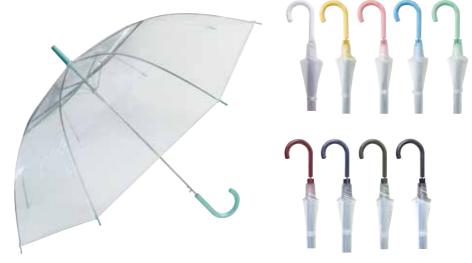

#### POE傘50

サ イ ズ:親骨/50cm×8本骨 素材:生地/POE 親骨・中棒/スチール ハンドル/樹脂

出荷単位:60本 JANコード:4905722020731

生地色(全8色) 透明 黄 ピンク オレンジ

#### POE傘60

サ イ ズ:親骨/60cm×8本骨 素 材: 生地/POE 親骨・中棒/スチール ハンドル/樹脂

出荷単位:60本(単色・アソート) JANコード:4905722020878

環境に優しい このマークが付いている商品は、焼却しても塩化水素等の有毒ガスを発生しない、環境にやさしい材質を使用しております。

名入れジャンプ式

サ イ ズ:親骨/60cm×8本骨

素 材: 生地/ポリエステル 親骨・中棒/スチール