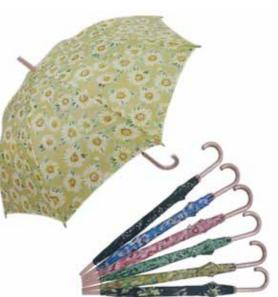

## 婦人傘55 16本骨

サ イ ズ: 親骨/55cm×16本骨素 材: 生地/ポリエステル 親骨・中棒/スチール ハンドル/樹脂 出荷単位: 50本 (アソートのみ)

生地色 (全5色)

R ブルー ネイビー レッド オレンジ パープル