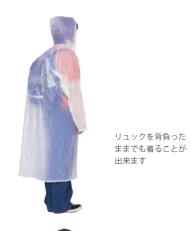

#### 楽々レインコート

サ イ ズ:フリーサイズ(胸囲140cm・着丈120cm) ※適応身長/165~185cm 素 材:PEVA 出荷単位:120個 JANコード: 4905722022261 生地色(全1色)

環境に優しい